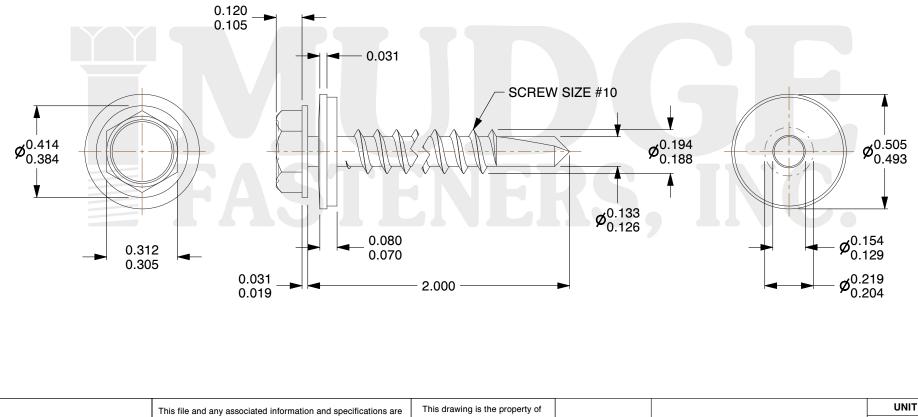

## Notes :

- 1. HEAD STYLE: HEX WASHER HEAD
- 2. SCREW TYPE: SELF DRILLING SCREW
- 3. WASHER TYPE: SEALING WASHER
- 4. MATERIAL: CARBON STEEL
- 5. WASHER MATERIAL: STAINLESS STEEL
- 6. FINISH: ZINC
- 7. STANDARD: ANSI B18.6.4

| FASTENERS, INC. |                                                                                                                         | This file and any associated information and specifications are<br>provided for reference and evaluation purposes only and are<br>subject to change without notice. Mudge Fasteners makes no | This drawing is the property of<br>Mudge Fasteners. It contains<br>confidential proprietary | COMPONENT<br>DESCRIPTION | 10X2 HEX WASHER SELF-DRILL<br>ZINC W/STAINLESS STEEL |       | - |
|-----------------|-------------------------------------------------------------------------------------------------------------------------|----------------------------------------------------------------------------------------------------------------------------------------------------------------------------------------------|---------------------------------------------------------------------------------------------|--------------------------|------------------------------------------------------|-------|---|
|                 | representations, warranties, or guarantees as to the<br>appropriateness, accuracy, completeness, or suitability for any | information that is Mudge<br>Fasteners property. Do not<br>disclose to or duplicate for                                                                                                      |                                                                                             | SEALING WASHER           | SHEET<br>1 of 1                                      | 1     |   |
|                 |                                                                                                                         | <ul> <li>purpose of the file, information, or specification. You are<br/>solely responsible for the use of the file, information, and</li> </ul>                                             | others except as authorized by<br>Mudge Fasteners.                                          | PART NUMBER              | 137SS10T200ZC                                        | SCALE |   |
|                 | Swww.mudgefasteners.com specifications.                                                                                 | specifications.                                                                                                                                                                              |                                                                                             | MATERIAL                 | CARBON STEEL                                         | 2.392 | ] |