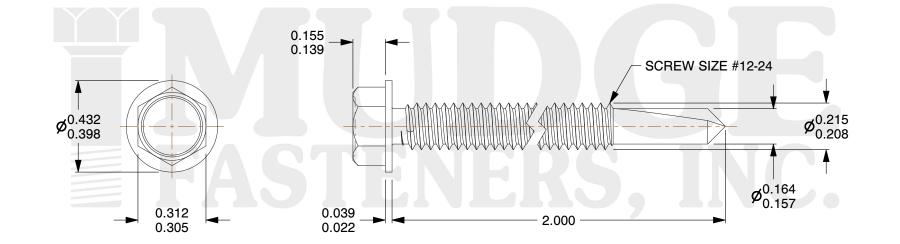

## Notes :

- 2. SCREW TYPE: SELF DRILLING SCREW
- 3. STANDARD: ANSI B18.2.1
- 4. MATERIAL: 410 STAINLESS STEEL

| ASTENERS, INC.           | solely responsible for the use of the file, information, and | This drawing is the property of<br>Mudge Fasteners. It contains<br>confidential proprietary<br>information that is Mudge<br>Fasteners property. Do not<br>disclose to or duplicate for<br>others except as authorized by<br>Mudge Fasteners. | COMPONENT<br>DESCRIPTION | 12-24X2, #5 PT, HWH SELF DRILL<br>410 STAINLESS, STRONG-POINT<br>#4HA53 | UNIT          |
|--------------------------|--------------------------------------------------------------|----------------------------------------------------------------------------------------------------------------------------------------------------------------------------------------------------------------------------------------------|--------------------------|-------------------------------------------------------------------------|---------------|
|                          |                                                              |                                                                                                                                                                                                                                              |                          |                                                                         | INCH<br>SHEET |
|                          |                                                              |                                                                                                                                                                                                                                              |                          |                                                                         | SHEET         |
|                          |                                                              |                                                                                                                                                                                                                                              |                          |                                                                         | 1 of 1        |
|                          |                                                              |                                                                                                                                                                                                                                              | PART NUMBER              | 137SPS12T200SS                                                          | SCALE         |
| & www.mudgefasteners.com |                                                              |                                                                                                                                                                                                                                              | MATERIAL                 | 410 STAINLESS STEEL                                                     | 2.297         |