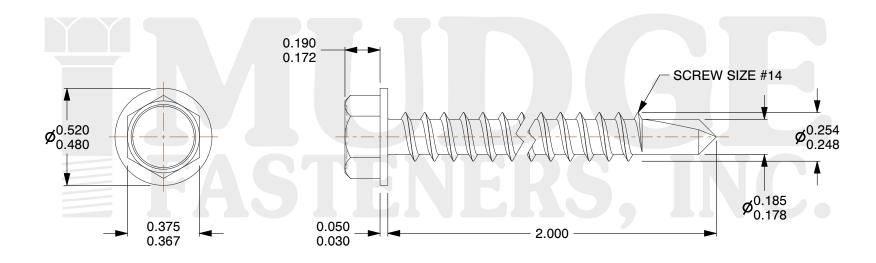

## Notes:

1. HEAD STYLE: HEX WASHER HEAD

2. SCREW TYPE: SELF DRILLING SCREW

3. STANDARD: ANSI B18.2.1

4. MATERIAL: 410 STAINLESS STEEL

@www.mudgefasteners.com

This file and any associated information and specifications are provided for reference and evaluation purposes only and are subject to change without notice. Mudge Fasteners makes no representations, warranties, or guarantees as to the appropriateness, accuracy, completeness, or suitability for any purpose of the file, information, or specification. You are solely responsible for the use of the file, information, and specifications.

|                          |                                                        | UNIT   |
|--------------------------|--------------------------------------------------------|--------|
| COMPONENT<br>DESCRIPTION | #14X2 HEX WASHER SELF DRILL<br>STAINLESS, STRONG-POINT | INCH   |
|                          |                                                        | SHEET  |
|                          |                                                        | 1 of 1 |
| PART NUMBER              | 137SP14T200SS                                          | SCALE  |
| MATERIAL                 | 410 STAINLESS STEEL                                    | 2.020  |