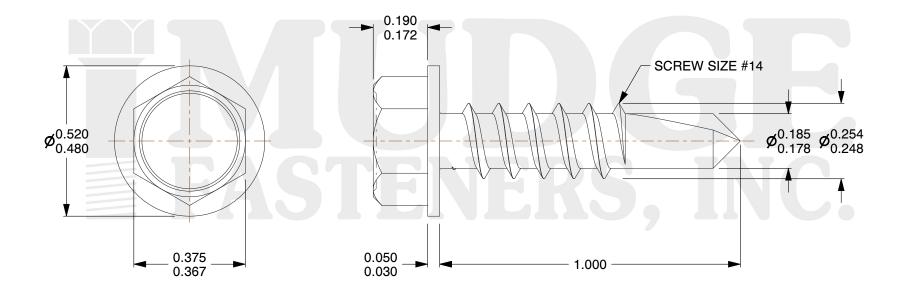

## Notes:

1. HEAD STYLE: HEX WASHER HEAD
2. SCREW TYPE: SELF DRILLING SCREW

3. STANDARD: ANSI B18.2.1

4. MATERIAL: 410 STAINLESS STEEL

@ www.mudgefasteners.com

This file and any associated information and specifications are provided for reference and evaluation purposes only and are subject to change without notice. Mudge Fasteners makes no representations, warranties, or guarantees as to the appropriateness, accuracy, completeness, or suitability for any purpose of the file, information, or specification. You are solely responsible for the use of the file, information, and specifications.

|                          |                                                        | UNIT   |
|--------------------------|--------------------------------------------------------|--------|
| COMPONENT<br>DESCRIPTION | #14X1 HEX WASHER SELF DRILL<br>STAINLESS, STRONG-POINT | INCH   |
|                          |                                                        | SHEET  |
|                          |                                                        | 1 of 1 |
| PART NUMBER              | 137SP14T100SS                                          | SCALE  |
| MATERIAL                 | 410 STAINLESS STEEL                                    | 3.132  |