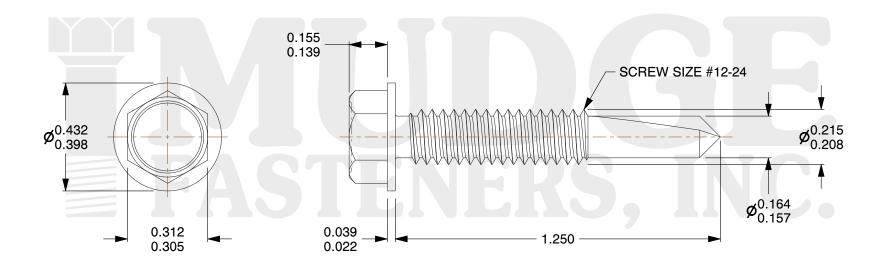

## Notes:

1. HEAD STYLE: HEX WASHER HEAD
2. SCREW TYPE: SELF DRILLING SCREW

3. STANDARD: ANSI B18.2.1

4. MATERIAL: 410 STAINLESS STEEL

@www.mudgefasteners.com

This file and any associated information and specifications are provided for reference and evaluation purposes only and are subject to change without notice. Mudge Fasteners makes no representations, warranties, or guarantees as to the appropriateness, accuracy, completeness, or suitability for any purpose of the file, information, or specification. You are solely responsible for the use of the file, information, and specifications.

| COMPONENT<br>DESCRIPTION | 12-24X1-1/4, #5 PT, HWH<br>SELF DRILL 410 STAINLESS,<br>STRONG-POINT #4H5 | UNIT   |
|--------------------------|---------------------------------------------------------------------------|--------|
|                          |                                                                           | INCH   |
|                          |                                                                           | SHEET  |
|                          |                                                                           | 1 of 1 |
| PART NUMBER              | 137SP12T125SS                                                             | SCALE  |
| MATERIAL                 | 410 STAINLESS STEEL                                                       | 2.709  |