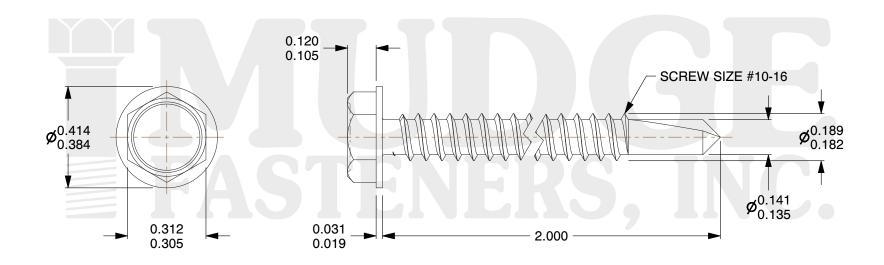

## Notes:

1. HEAD STYLE: HEX WASHER HEAD

2. SCREW TYPE: SELF DRILLING SCREW

3. STANDARD: ANSI B18.2.1

4. MATERIAL: 410 STAINLESS STEEL

@ www.mudgefasteners.com

This file and any associated information and specifications are provided for reference and evaluation purposes only and are subject to change without notice. Mudge Fasteners makes no representations, warranties, or guarantees as to the appropriateness, accuracy, completeness, or suitability for any purpose of the file, information, or specification. You are solely responsible for the use of the file, information, and specifications.

| COMPONENT<br>DESCRIPTION | 10-16X2, #3 PT, HWH SELF DRILL<br>410 STAINLESS, STRONG-POINT<br>#4H1032 | UNIT   |
|--------------------------|--------------------------------------------------------------------------|--------|
|                          |                                                                          | INCH   |
|                          |                                                                          | SHEET  |
|                          |                                                                          | 1 of 1 |
| PART NUMBER              | 137SP10T200SS                                                            | SCALE  |
| MATERIAL                 | 410 STAINLESS STEEL                                                      | 2.647  |