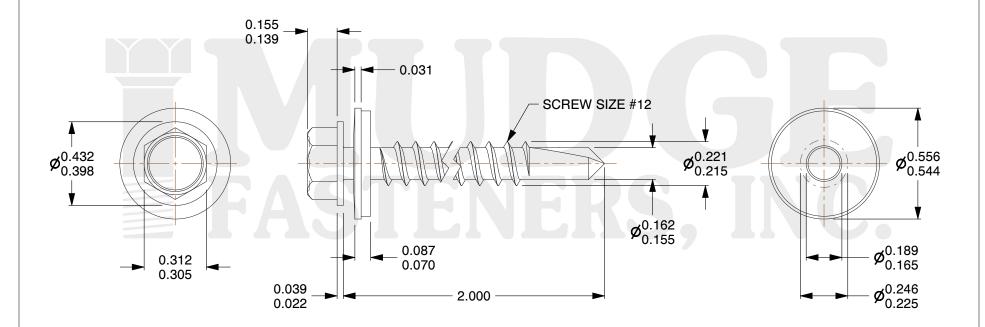

## Notes:

1. HEAD STYLE: HEX WASHER HEAD

2. SCREW TYPE: SELF DRILLING SCREW

3. WASHER TYPE: SEALING WASHER

4. MATERIAL: STAINLESS STEEL

5. FINISH: STALGARD COATING

6. STANDARD: ANSI B18.6.4

@www.mudgefasteners.com

| COMPONENT<br>DESCRIPTION | 12 X 2 1/2 HWH SEALING<br>SELF-DRILL W/ SEALING WASHER<br>STAINLESS STEEL | UNIT   |
|--------------------------|---------------------------------------------------------------------------|--------|
|                          |                                                                           | INCH   |
|                          |                                                                           | SHEET  |
|                          |                                                                           | 1 of 1 |
| PART NUMBER              | 137S12T250SS                                                              | SCALE  |
| MATERIAL                 | STAINLESS STEEL                                                           | 2.100  |