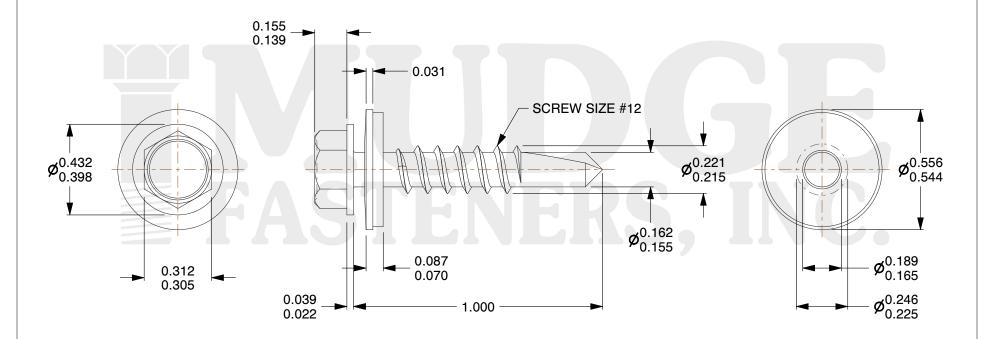

## Notes:

1. HEAD STYLE: HEX WASHER HEAD

2. SCREW TYPE: SELF DRILLING SCREW

3. WASHER TYPE: SEALING WASHER

4. MATERIAL: STAINLESS STEEL

5. FINISH: STALGARD COATING

6. STANDARD: ANSI B18.6.4

@ www.mudgefasteners.com

|                          |                                                                           | UNII   |
|--------------------------|---------------------------------------------------------------------------|--------|
| COMPONENT<br>DESCRIPTION | 12 X 1 1/2 HWH SEALING<br>SELF-DRILL W/ SEALING WASHER<br>STAINLESS STEEL | INCH   |
|                          |                                                                           | SHEET  |
|                          |                                                                           | 1 of 1 |
| PART NUMBER              | 137S12T150SS                                                              | SCALE  |
| MATERIAL                 | STAINLESS STEEL                                                           | 2.276  |