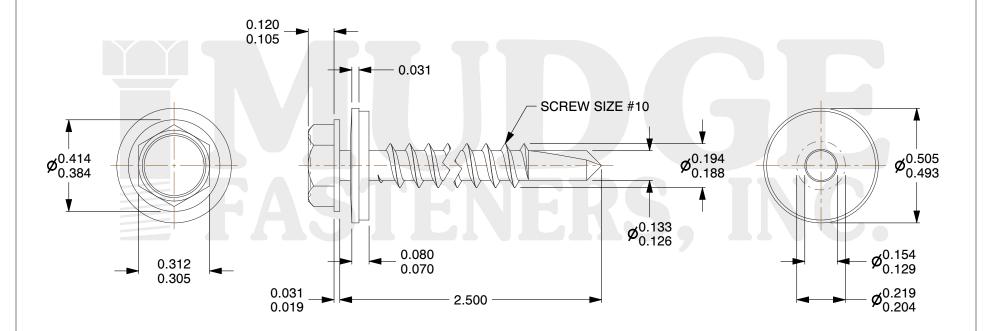

## Notes:

1. HEAD STYLE: HEX WASHER HEAD

2. SCREW TYPE: SELF DRILLING SCREW

3. WASHER TYPE: SEALING WASHER

4. MATERIAL: STAINLESS STEEL

5. WASHER MATERIAL: STAINLESS STEEL

6. STANDARD: ANSI B18.6.4

@ www.mudgefasteners.com

| COMPONENT<br>DESCRIPTION | 10X2-1/2 HEX WASHER SELF DRILL<br>TAINLESS W/STAINLESS<br>SEALING WASHER | UNIT   |
|--------------------------|--------------------------------------------------------------------------|--------|
|                          |                                                                          | INCH   |
|                          |                                                                          | SHEET  |
|                          |                                                                          | 1 of 1 |
| PART NUMBER              | 137S10T250SS                                                             | SCALE  |
| MATERIAL                 | STAINLESS STEEL                                                          | 2.392  |