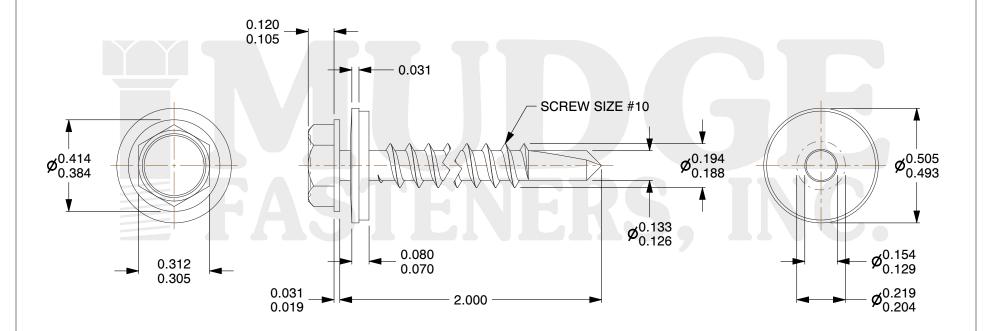

## Notes:

1. HEAD STYLE: HEX WASHER HEAD

2. SCREW TYPE: SELF DRILLING SCREW

3. WASHER TYPE: SEALING WASHER

4. MATERIAL: STAINLESS STEEL

5. FINISH: STALGARD COATING

6. STANDARD: ANSI B18.6.4

@ www.mudgefasteners.com

|                          |                                           | UNIT   |
|--------------------------|-------------------------------------------|--------|
| COMPONENT<br>DESCRIPTION | #10X2 HWH SEALING SELF-DRILL<br>STAINLESS | INCH   |
|                          |                                           | SHEET  |
|                          |                                           | 1 of 1 |
| PART NUMBER              | 137S10T200SS                              | SCALE  |
| MATERIAL                 | STAINLESS STEEL                           | 2.392  |