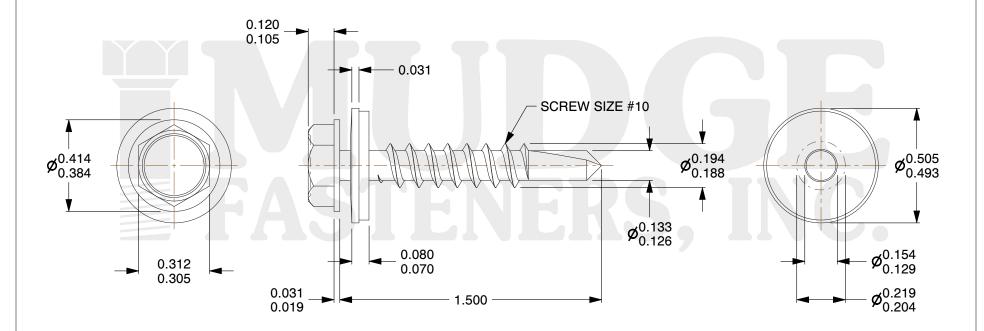

## Notes:

1. HEAD STYLE: HEX WASHER HEAD

2. SCREW TYPE: SELF DRILLING SCREW

3. WASHER TYPE: SEALING WASHER

4. MATERIAL: STAINLESS STEEL

5. FINISH: STALGARD COATING

6. STANDARD: ANSI B18.6.4

@ www.mudgefasteners.com

|                          |                                                     | UNIT   |
|--------------------------|-----------------------------------------------------|--------|
| COMPONENT<br>DESCRIPTION | 10X1-1/2 HEX WASHER SEALING<br>SELF-DRILL STAINLESS | INCH   |
|                          |                                                     | SHEET  |
|                          |                                                     | 1 of 1 |
| PART NUMBER              | 137S10T150SS                                        | SCALE  |
| MATERIAL                 | STAINLESS STEEL                                     | 2.392  |