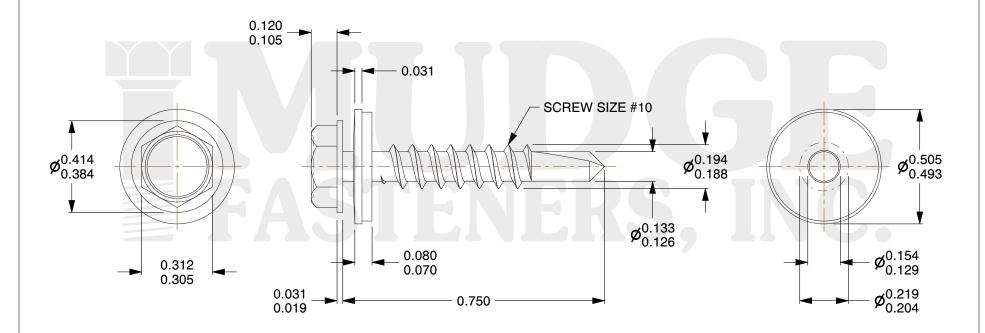

## Notes:

1. HEAD STYLE: HEX WASHER HEAD

2. SCREW TYPE: SELF DRILLING SCREW

3. WASHER TYPE: SEALING WASHER

4. MATERIAL: 305 STAINLESS STEEL

5. STANDARD: ANSI B18.6.4

@ www.mudgefasteners.com

This file and any associated information and specifications are provided for reference and evaluation purposes only and are subject to change without notice. Mudge Fasteners makes no representations, warranties, or guarantees as to the appropriateness, accuracy, completeness, or suitability for any purpose of the file, information, or specification. You are solely responsible for the use of the file, information, and specifications.

| COMPONENT<br>DESCRIPTION | 10X3/4 HEX WASHER SELF DRILL<br>W/SEALING WASHER,<br>305 STAINLESS STEEL | UNIT   |
|--------------------------|--------------------------------------------------------------------------|--------|
|                          |                                                                          | INCH   |
|                          |                                                                          | SHEET  |
|                          |                                                                          | 1 of 1 |
| PART NUMBER              | 137S10T075SS188                                                          | SCALE  |
| MATERIAL                 | 305 STAINLESS STEEL                                                      | 2.392  |