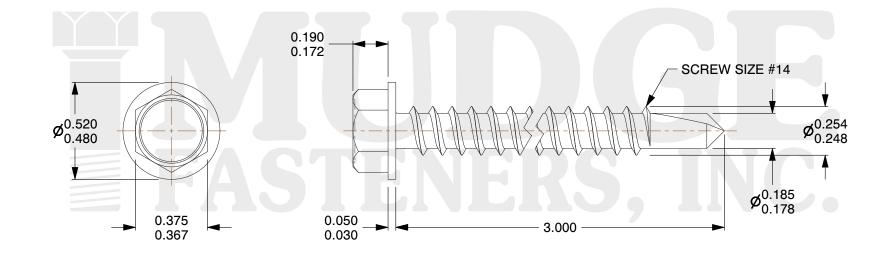

## Notes :

- 1. HEAD STYLE: HEX WASHER HEAD
- 2. SCREW TYPE: SELF DRILLING SCREW
- 3. STANDARD: ANSI B18.2.1
- 4. MATERIAL: CARBON STEEL
- 5. FINISH: ZINC

| FASTENERS, INC.          | ASTENERS, INC. appropriateness, accuracy, completeness, or suitability for any purpose of the file, information, or specification. You are solely responsible for the use of the file, information, and | This drawing is the property of<br>Mudge Fasteners. It contains<br>confidential proprietary<br>information that is Mudge<br>Fasteners property. Do not<br>disclose to or duplicate for<br>others except as authorized by<br>Mudge Fasteners. | COMPONENT<br>DESCRIPTION | #14X3 HEX WASHER SELF DRILL<br>ZC - PRO-TWIST #HWD14300 | UNIT   |
|--------------------------|---------------------------------------------------------------------------------------------------------------------------------------------------------------------------------------------------------|----------------------------------------------------------------------------------------------------------------------------------------------------------------------------------------------------------------------------------------------|--------------------------|---------------------------------------------------------|--------|
|                          |                                                                                                                                                                                                         |                                                                                                                                                                                                                                              |                          |                                                         | INCH   |
|                          |                                                                                                                                                                                                         |                                                                                                                                                                                                                                              |                          |                                                         | SHEET  |
|                          |                                                                                                                                                                                                         |                                                                                                                                                                                                                                              |                          |                                                         | 1 of 1 |
|                          |                                                                                                                                                                                                         |                                                                                                                                                                                                                                              | PART NUMBER              | 137PT14T300ZC                                           | SCALE  |
| & www.mudgefasteners.com |                                                                                                                                                                                                         |                                                                                                                                                                                                                                              | MATERIAL                 | CARBON STEEL                                            | 2.020  |