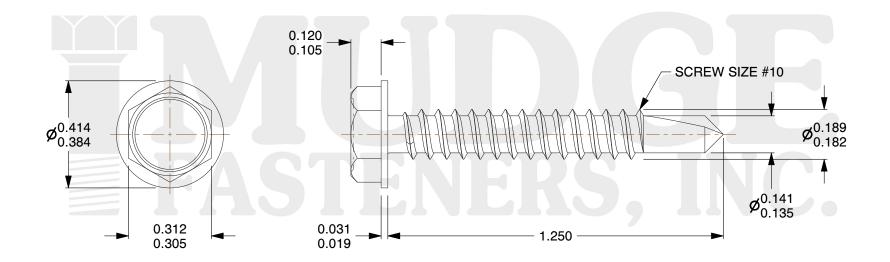

## Notes:

1. HEAD STYLE: HEX WASHER HEAD

2. SCREW TYPE: SELF DRILLING SCREW

3. STANDARD: ANSI B18.2.1

4. MATERIAL: 410 STAINLESS STEEL

5. COLOR: BLACK PAINT

@www.mudgefasteners.com

This file and any associated information and specifications are provided for reference and evaluation purposes only and are subject to change without notice. Mudge Fasteners makes no representations, warranties, or guarantees as to the appropriateness, accuracy, completeness, or suitability for any purpose of the file, information, or specification. You are solely responsible for the use of the file, information, and specifications.

| COMPONENT<br>DESCRIPTION | #10X1-1/4 HWH SELF DRILL<br>BLACK PAINT MULTI-METAL,<br>410 STAINLESS W/STEEL TIP | UNIT   |
|--------------------------|-----------------------------------------------------------------------------------|--------|
|                          |                                                                                   | INCH   |
|                          |                                                                                   | SHEET  |
|                          |                                                                                   | 1 of 1 |
| PART NUMBER              | 137MM10T125SSBP                                                                   | SCALE  |
| MATERIAL                 | 410 STAINLESS STEEL BLACK PAINT                                                   | 2.796  |