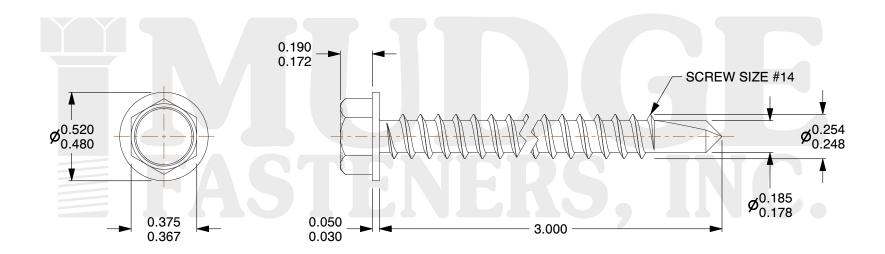

## Notes:

1. HEAD STYLE: HEX WASHER HEAD

2. SCREW TYPE: SELF DRILLING SCREW

3. MATERIAL: CARBON STEEL

4. FINISH: CLIMASEAL

5. STANDARD: ANSI B18.2.1

@ www.mudgefasteners.com

This file and any associated information and specifications are provided for reference and evaluation purposes only and are subject to change without notice. Mudge Fasteners makes no representations, warranties, or guarantees as to the appropriateness, accuracy, completeness, or suitability for any purpose of the file, information, or specification. You are solely responsible for the use of the file, information, and specifications.

|                          |                                                          | UNIT   |
|--------------------------|----------------------------------------------------------|--------|
| COMPONENT<br>DESCRIPTION | 14 X 3" TEKS® 3 HEX-UNSLOTTED<br>CLIMASEAL® CARBON STEEL | INCH   |
|                          |                                                          | SHEET  |
|                          |                                                          | 1 of 1 |
| PART NUMBER              | 137ITW1001157000                                         | SCALE  |
| MATERIAL                 | CARBON STEEL                                             | 1.843  |