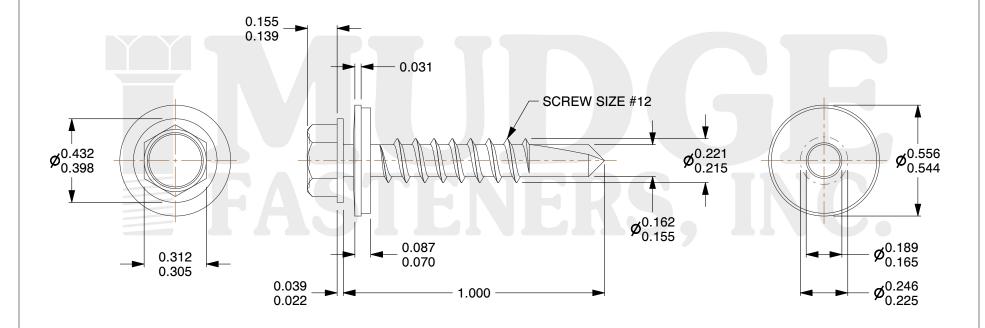

## Notes:

1. HEAD STYLE: HEX WASHER HEAD 2. SCREW TYPE: SELF DRILLING SCREW

3. WASHER TYPE: SEALING WASHER

4. MATERIAL: CARBON STEEL 5. FINISH: STALGARD COATING 6. STANDARD: ANSI B18.6.4

@ www.mudgefasteners.com

| COMPONENT<br>DESCRIPTION | #12X1 HEX WASHER SELF DRILL<br>DRILFLEX STALGARD COATING AF641<br>W/ SEALING WASHER SS | UNIT   |
|--------------------------|----------------------------------------------------------------------------------------|--------|
|                          |                                                                                        | INCH   |
|                          |                                                                                        | SHEET  |
|                          |                                                                                        | 1 of 1 |
| PART NUMBER              | 137DFS12T100SG                                                                         | SCALE  |
| MATERIAL                 | CARBON STEEL                                                                           | 2.100  |