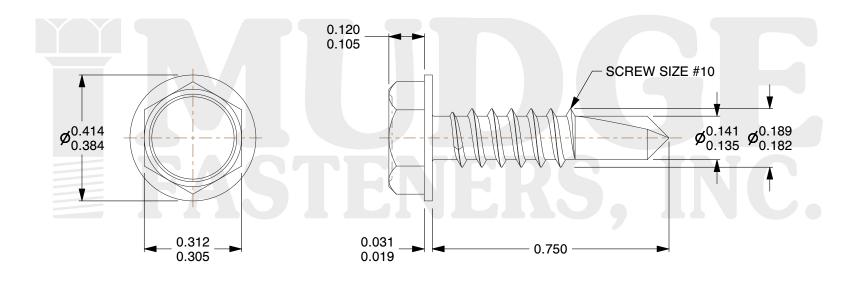

## Notes:

1. HEAD STYLE: HEX WASHER HEAD
2. SCREW TYPE: SELF DRILLING SCREW

3. STANDARD: ANSI B18.2.1 4. FINISH: STALGARD COATING

5. COLOR: BLACK PAINT

@ www.mudgefasteners.com

This file and any associated information and specifications are provided for reference and evaluation purposes only and are subject to change without notice. Mudge Fasteners makes no representations, warranties, or guarantees as to the appropriateness, accuracy, completeness, or suitability for any purpose of the file, information, or specification. You are solely responsible for the use of the file, information, and specifications.

| COMPONENT<br>DESCRIPTION | #10X3/4 HEX WASHER SELF DRILL<br>DRILFLEX STALGARD COATING<br>#EAF430 BLACK PAINT | UNIT   |
|--------------------------|-----------------------------------------------------------------------------------|--------|
|                          |                                                                                   | INCH   |
|                          |                                                                                   | SHEET  |
|                          |                                                                                   | 1 of 1 |
| PART NUMBER              | 137DF10T075SGBP                                                                   | SCALE  |
| MATERIAL                 | BLACK PAINT                                                                       | 3.288  |