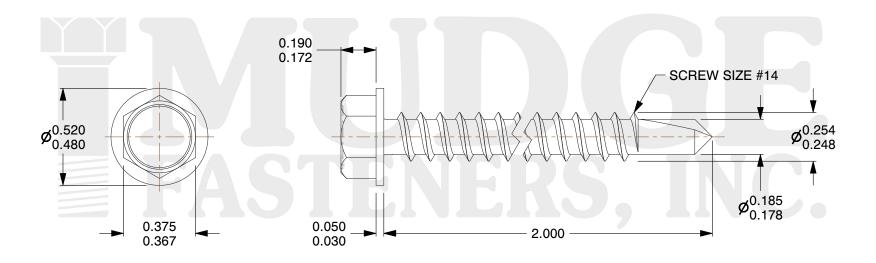

## Notes:

1. HEAD STYLE: HEX WASHER HEAD

2. SCREW TYPE: SELF DRILLING SCREW

3. STANDARD: ANSI B18.2.1

4. MATERIAL: 410 STAINLESS STEEL

@www.mudgefasteners.com

This file and any associated information and specifications are provided for reference and evaluation purposes only and are subject to change without notice. Mudge Fasteners makes no representations, warranties, or guarantees as to the appropriateness, accuracy, completeness, or suitability for any purpose of the file, information, or specification. You are solely responsible for the use of the file, information, and specifications.

|                          |                                                    | UNIT   |
|--------------------------|----------------------------------------------------|--------|
| COMPONENT<br>DESCRIPTION | #14X2 HWH SELF-DRILL BUILDEX<br>STAINLESS #3 POINT | INCH   |
|                          |                                                    | SHEET  |
|                          |                                                    | 1 of 1 |
| PART NUMBER              | 137BX14T200SS                                      | SCALE  |
| MATERIAL                 | 410 STAINLESS STEEL                                | 2.020  |