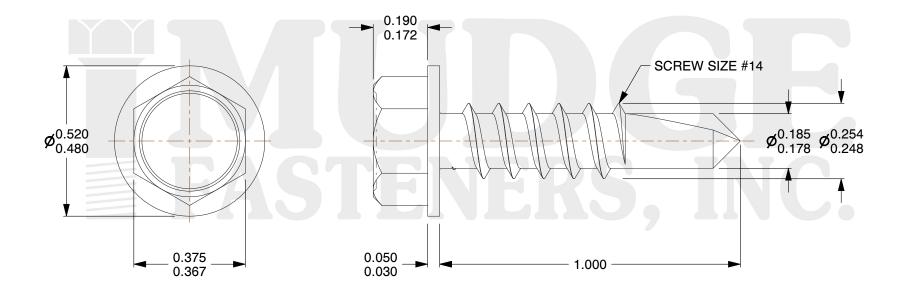

## Notes:

1. HEAD STYLE: HEX WASHER HEAD
2. SCREW TYPE: SELF DRILLING SCREW

3. STANDARD: ANSI B18.2.1

4. MATERIAL: 410 STAINLESS STEEL

@ www.mudgefasteners.com

This file and any associated information and specifications are provided for reference and evaluation purposes only and are subject to change without notice. Mudge Fasteners makes no representations, warranties, or guarantees as to the appropriateness, accuracy, completeness, or suitability for any purpose of the file, information, or specification. You are solely responsible for the use of the file, information, and specifications.

|                          |                                                  | UNIT   |
|--------------------------|--------------------------------------------------|--------|
| COMPONENT<br>DESCRIPTION | #14X1 HWH SLF-DRLL BUILDEX<br>STAINLESS #3 POINT | INCH   |
|                          |                                                  | SHEET  |
|                          |                                                  | 1 of 1 |
| PART NUMBER              | 137BX14T100SS                                    | SCALE  |
| MATERIAL                 | 410 STAINLESS STEEL                              | 3.132  |