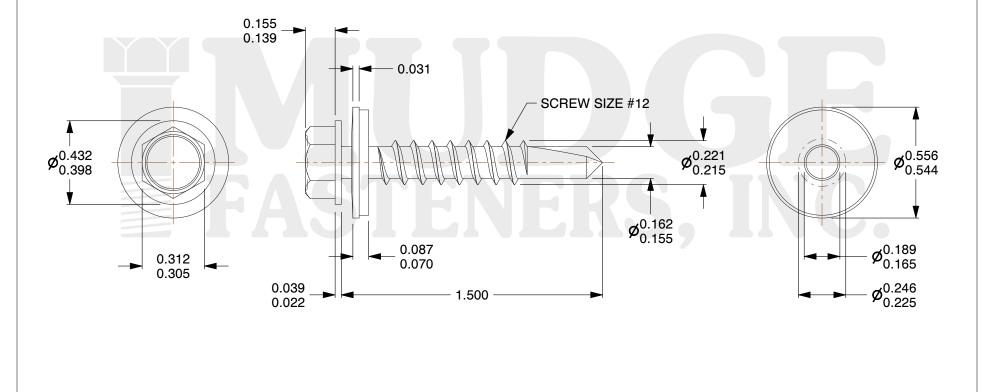

## Notes :

- 1. HEAD STYLE: HEX WASHER HEAD
- 2. SCREW TYPE: SELF DRILLING SCREW
- 3. WASHER TYPE: SEALING WASHER
- 4. MATERIAL: CARBON STEEL
- 5. WASHER MATERIAL: STAINLESS STEEL
- 6. FINISH: STALGARD COATING
- 7. STANDARD: ANSI B18.6.4

| provided for reference and eva<br>subject to change without notice<br>representations, warranties<br>appropriateness, accuracy, com<br>purpose of the file, informatic<br>solely responsible for the use | This file and any associated information and specifications are<br>provided for reference and evaluation purposes only and are<br>subject to change without notice. Mudge Fasteners makes no<br>representations, warranties, or guarantees as to the<br>appropriateness, accuracy, completeness, or suitability for any | This drawing is the property of<br>Mudge Fasteners. It contains<br>confidential proprietary<br>information that is Mudge<br>Fasteners property. Do not<br>disclose to or duplicate for<br>others except as authorized by<br>Mudge Fasteners. | COMPONENT<br>DESCRIPTION | 12X1-1/2 HEX WASHER SELF-DRILL<br>#2 BI-FLEX W/STALGARD<br>W/STAINLESS SEALING WASHER | UNIT<br>INCH<br>SHEET<br>1 of 1 |
|----------------------------------------------------------------------------------------------------------------------------------------------------------------------------------------------------------|-------------------------------------------------------------------------------------------------------------------------------------------------------------------------------------------------------------------------------------------------------------------------------------------------------------------------|----------------------------------------------------------------------------------------------------------------------------------------------------------------------------------------------------------------------------------------------|--------------------------|---------------------------------------------------------------------------------------|---------------------------------|
|                                                                                                                                                                                                          | purpose of the file, information, or specification. You are solely responsible for the use of the file, information, and                                                                                                                                                                                                |                                                                                                                                                                                                                                              | PART NUMBER              | 137BFSS12T1502SG                                                                      | SCALE                           |
| & www.mudgefasteners.com                                                                                                                                                                                 | specifications.                                                                                                                                                                                                                                                                                                         |                                                                                                                                                                                                                                              | MATERIAL                 | CARBON STEEL                                                                          | 2.100                           |