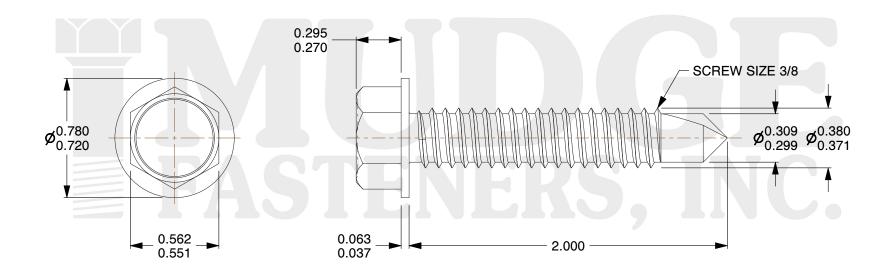

## Notes:

1. HEAD STYLE: HEX WASHER HEAD

2. SCREW TYPE: SELF DRILLING SCREW

3. STANDARD: ANSI B18.2.1

4. MATERIAL: 410 STAINLESS STEEL

@ www.mudgefasteners.com

This file and any associated information and specifications are provided for reference and evaluation purposes only and are subject to change without notice. Mudge Fasteners makes no representations, warranties, or guarantees as to the appropriateness, accuracy, completeness, or suitability for any purpose of the file, information, or specification. You are solely responsible for the use of the file, information, and specifications.

|                          |                                              | UNIT   |
|--------------------------|----------------------------------------------|--------|
| COMPONENT<br>DESCRIPTION | 3/8X2 HEX WASHER SELF DRILL<br>410 STAINLESS | INCH   |
|                          |                                              | SHEET  |
|                          |                                              | 1 of 1 |
| PART NUMBER              | 13737T200SS                                  | SCALE  |
| MATERIAL                 | 410 STAINLESS STEEL                          | 1.658  |