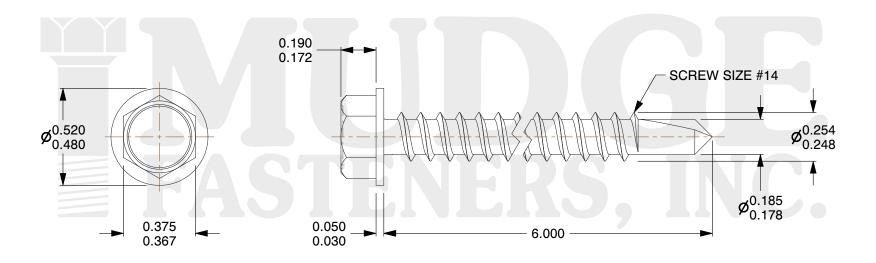

## Notes:

1. HEAD STYLE: HEX WASHER HEAD

2. SCREW TYPE: SELF DRILLING SCREW

3. STANDARD: ANSI B18.2.1

4. MATERIAL: 410 STAINLESS STEEL

@www.mudgefasteners.com

This file and any associated information and specifications are provided for reference and evaluation purposes only and are subject to change without notice. Mudge Fasteners makes no representations, warranties, or guarantees as to the appropriateness, accuracy, completeness, or suitability for any purpose of the file, information, or specification. You are solely responsible for the use of the file, information, and specifications.

|                          |                                          | UNIT   |
|--------------------------|------------------------------------------|--------|
| COMPONENT<br>DESCRIPTION | #14X6 HEX WASHER SELF DRILL<br>STAINLESS | INCH   |
|                          |                                          | SHEET  |
|                          |                                          | 1 of 1 |
| PART NUMBER              | 13714T600SS                              | SCALE  |
| MATERIAL                 | 410 STAINLESS STEEL                      | 2.020  |