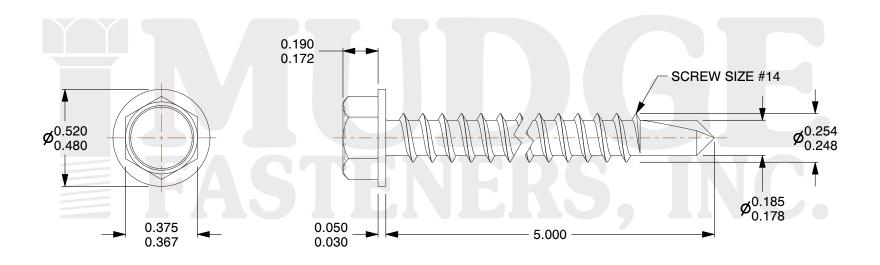

## Notes:

1. HEAD STYLE: HEX WASHER HEAD

2. SCREW TYPE: SELF DRILLING SCREW

3. STANDARD: ANSI B18.2.1

4. MATERIAL: 410 STAINLESS STEEL

@www.mudgefasteners.com

This file and any associated information and specifications are provided for reference and evaluation purposes only and are subject to change without notice. Mudge Fasteners makes no representations, warranties, or guarantees as to the appropriateness, accuracy, completeness, or suitability for any purpose of the file, information, or specification. You are solely responsible for the use of the file, information, and specifications.

|                          |                                           | UNIT   |
|--------------------------|-------------------------------------------|--------|
| COMPONENT<br>DESCRIPTION | #14X 5 HEX WASHER SELF DRILL<br>STAINLESS | INCH   |
|                          |                                           | SHEET  |
|                          |                                           | 1 of 1 |
| PART NUMBER              | 13714T500SS                               | SCALE  |
| MATERIAL                 | 410 STAINLESS STEEL                       | 2.020  |