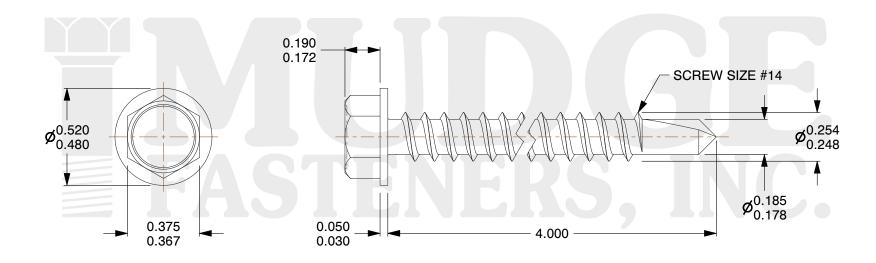

## Notes:

1. HEAD STYLE: HEX WASHER HEAD
2. SCREW TYPE: SELF DRILLING SCREW

2. SOMEWITH E. SELF DIMELING

3. STANDARD: ANSI B18.2.1

4. MATERIAL: 18-8 STAINLESS STEEL

@www.mudgefasteners.com

This file and any associated information and specifications are provided for reference and evaluation purposes only and are subject to change without notice. Mudge Fasteners makes no representations, warranties, or guarantees as to the appropriateness, accuracy, completeness, or suitability for any purpose of the file, information, or specification. You are solely responsible for the use of the file, information, and specifications.

|                          |                                                    | UNIT   |
|--------------------------|----------------------------------------------------|--------|
| COMPONENT<br>DESCRIPTION | 14X4 HEX WASHER SELF DRILL<br>STAINLESS 410 SERIES | INCH   |
|                          |                                                    | SHEET  |
|                          |                                                    | 1 of 1 |
| PART NUMBER              | 13714T400SS188                                     | SCALE  |
| MATERIAL                 | 18-8 STAINLESS STEEL                               | 2.020  |