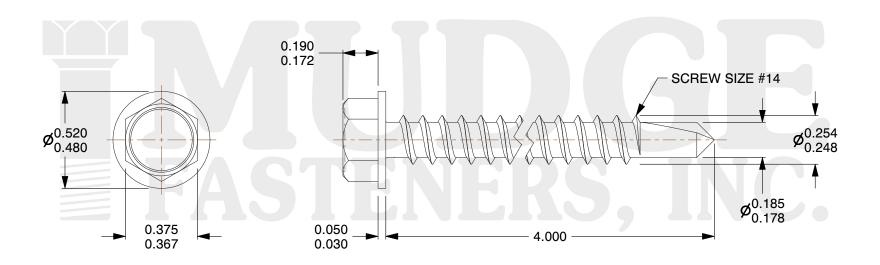

## Notes:

1. HEAD STYLE: HEX WASHER HEAD

2. SCREW TYPE: SELF DRILLING SCREW

3. STANDARD: ANSI B18.2.1

4. MATERIAL: 410 STAINLESS STEEL

@www.mudgefasteners.com

This file and any associated information and specifications are provided for reference and evaluation purposes only and are subject to change without notice. Mudge Fasteners makes no representations, warranties, or guarantees as to the appropriateness, accuracy, completeness, or suitability for any purpose of the file, information, or specification. You are solely responsible for the use of the file, information, and specifications.

|                          |                                         | UNIT   |
|--------------------------|-----------------------------------------|--------|
| COMPONENT<br>DESCRIPTION | 14X4 HEX WASHER SELF DRILL<br>STAINLESS | INCH   |
|                          |                                         | SHEET  |
|                          |                                         | 1 of 1 |
| PART NUMBER              | 13714T400SS                             | SCALE  |
| MATERIAL                 | 410 STAINLESS STEEL                     | 2.020  |