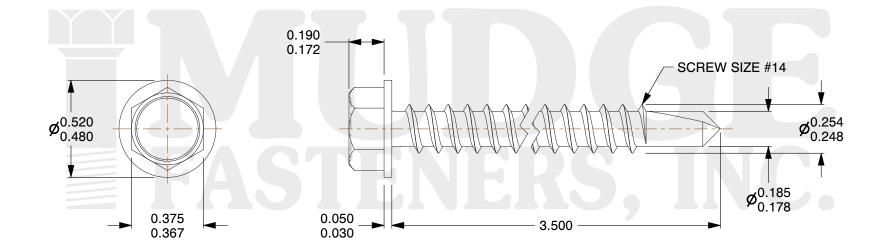

## Notes :

- 1. HEAD STYLE: HEX WASHER HEAD
- 2. SCREW TYPE: SELF DRILLING SCREW
- 3. STANDARD: ANSI B18.2.1
- 4. MATERIAL: 410 STAINLESS STEEL

| FASTENERS, INC.          | This file and any associated information and specifications are<br>provided for reference and evaluation purposes only and are<br>subject to change without notice. Mudge Fasteners makes no<br>representations, warranties, or guarantees as to the<br>appropriateness, accuracy, completeness, or suitability for any<br>purpose of the file, information, or specification. You are | This drawing is the property of<br>Mudge Fasteners. It contains<br>confidential proprietary<br>information that is Mudge<br>Fasteners property. Do not<br>disclose to or duplicate for<br>others except as authorized by<br>Mudge Fasteners. | COMPONENT<br>DESCRIPTION | #14X3-1/2 HEX WASHER SELF DRILL<br>STAINLESS STEEL | UNIT<br>INCH<br>SHEET<br>1 of 1 |
|--------------------------|----------------------------------------------------------------------------------------------------------------------------------------------------------------------------------------------------------------------------------------------------------------------------------------------------------------------------------------------------------------------------------------|----------------------------------------------------------------------------------------------------------------------------------------------------------------------------------------------------------------------------------------------|--------------------------|----------------------------------------------------|---------------------------------|
|                          | solely responsible for the use of the file, information, and                                                                                                                                                                                                                                                                                                                           |                                                                                                                                                                                                                                              | PART NUMBER              | 13714T350SS                                        | SCALE                           |
| & www.mudgefasteners.com |                                                                                                                                                                                                                                                                                                                                                                                        |                                                                                                                                                                                                                                              | MATERIAL                 | 410 STAINLESS STEEL                                | 2.020                           |