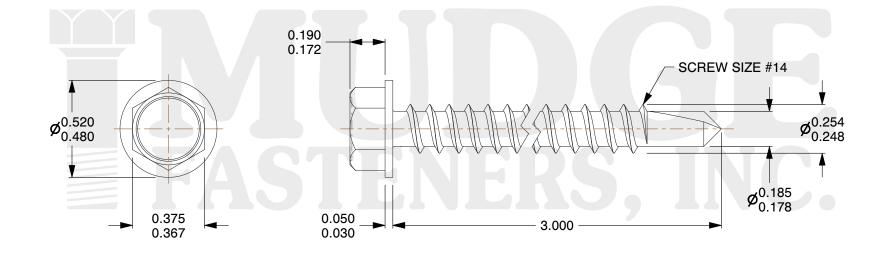

## Notes :

- 1. HEAD STYLE: HEX WASHER HEAD
- 2. SCREW TYPE: SELF DRILLING SCREW
- 3. STANDARD: ANSI B18.2.1
- 4. MATERIAL: 410 STAINLESS STEEL

| FASTENERS, INC.          | This file and any associated information and specifications are<br>provided for reference and evaluation purposes only and are<br>subject to change without notice. Mudge Fasteners makes no<br>representations, warranties, or guarantees as to the<br>appropriateness, accuracy, completeness, or suitability for any<br>purpose of the file, information, or specification. You are<br>solely responsible for the use of the file, information, and<br>specifications. | This drawing is the property of<br>Mudge Fasteners. It contains<br>confidential proprietary<br>information that is Mudge<br>Fasteners property. Do not<br>disclose to or duplicate for<br>others except as authorized by<br>Mudge Fasteners. | COMPONENT<br>DESCRIPTION | #14X3 HEX WASHER SELF DRILL<br>STAINLESS | UNIT<br>INCH<br>SHEET |
|--------------------------|---------------------------------------------------------------------------------------------------------------------------------------------------------------------------------------------------------------------------------------------------------------------------------------------------------------------------------------------------------------------------------------------------------------------------------------------------------------------------|----------------------------------------------------------------------------------------------------------------------------------------------------------------------------------------------------------------------------------------------|--------------------------|------------------------------------------|-----------------------|
|                          |                                                                                                                                                                                                                                                                                                                                                                                                                                                                           |                                                                                                                                                                                                                                              | PART NUMBER              | 13714T300SS                              | SCALE                 |
| & www.mudgefasteners.com |                                                                                                                                                                                                                                                                                                                                                                                                                                                                           |                                                                                                                                                                                                                                              | MATERIAL                 | 410 STAINLESS STEEL                      | 2.020                 |