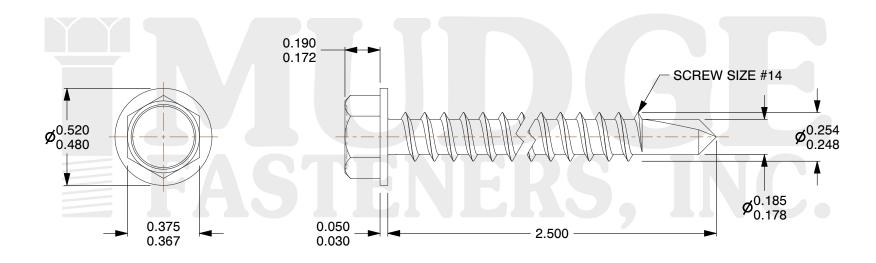

## Notes:

1. HEAD STYLE: HEX WASHER HEAD
2. SCREW TYPE: SELF DRILLING SCREW

3. STANDARD: ANSI B18.2.1

4. MATERIAL: 18-8 STAINLESS STEEL

@ www.mudgefasteners.com

This file and any associated information and specifications are provided for reference and evaluation purposes only and are subject to change without notice. Mudge Fasteners makes no representations, warranties, or guarantees as to the appropriateness, accuracy, completeness, or suitability for any purpose of the file, information, or specification. You are solely responsible for the use of the file, information, and specifications.

|                          |                                                   | UNIT   |
|--------------------------|---------------------------------------------------|--------|
| COMPONENT<br>DESCRIPTION | #14X2-1/2 HEX WASHER SELF DRILL<br>18-8 STAINLESS | INCH   |
|                          |                                                   | SHEET  |
|                          |                                                   | 1 of 1 |
| PART NUMBER              | 13714T250SS188                                    | SCALE  |
| MATERIAL                 | 18-8 STAINLESS STEEL                              | 2.020  |