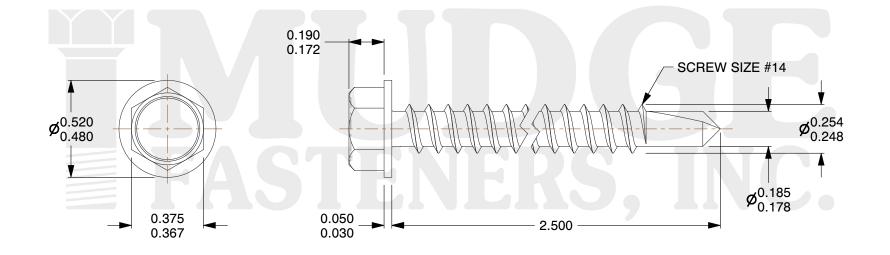

## Notes :

- 1. HEAD STYLE: HEX WASHER HEAD
- 2. SCREW TYPE: SELF DRILLING SCREW
- 3. STANDARD: ANSI B18.2.1
- 4. MATERIAL: 410 STAINLESS STEEL

| MUDGE                    | <ul> <li>appropriateness, accuracy, completeness, or suitability for any<br/>purpose of the file, information, or specification. You are<br/>solely responsible for the use of the file, information, and</li> </ul> | This drawing is the property of<br>Mudge Fasteners. It contains<br>confidential proprietary<br>information that is Mudge<br>Fasteners property. Do not<br>disclose to or duplicate for<br>others except as authorized by<br>Mudge Fasteners. | COMPONENT<br>DESCRIPTION | #14X2-1/2 HEX WASHER SELF DRILL<br>STAINLESS | UNIT<br>INCH<br>SHEET |
|--------------------------|----------------------------------------------------------------------------------------------------------------------------------------------------------------------------------------------------------------------|----------------------------------------------------------------------------------------------------------------------------------------------------------------------------------------------------------------------------------------------|--------------------------|----------------------------------------------|-----------------------|
| <b>FASTENERS, INC.</b>   |                                                                                                                                                                                                                      |                                                                                                                                                                                                                                              |                          |                                              | 1 of 1                |
|                          |                                                                                                                                                                                                                      |                                                                                                                                                                                                                                              | PART NUMBER              | 13714T250SS                                  | SCALE                 |
| & www.mudgefasteners.com |                                                                                                                                                                                                                      |                                                                                                                                                                                                                                              | MATERIAL                 | 410 STAINLESS STEEL                          | 2.020                 |