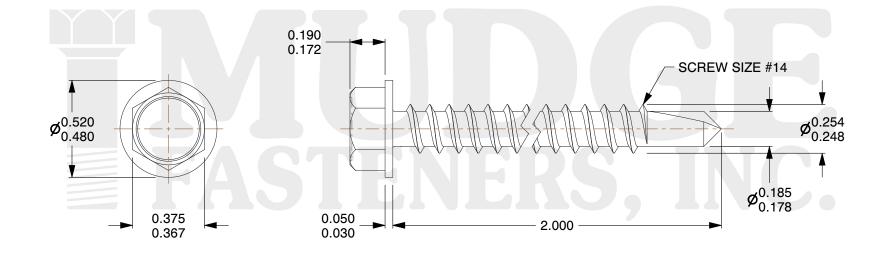

## Notes :

- 1. HEAD STYLE: HEX WASHER HEAD
- 2. SCREW TYPE: SELF DRILLING SCREW
- 3. STANDARD: ANSI B18.2.1
- 4. MATERIAL: 410 STAINLESS STEEL

| FASTENERS, INC.          | This file and any associated information and specifications are<br>provided for reference and evaluation purposes only and are<br>subject to change without notice. Mudge Fasteners makes no<br>representations, warranties, or guarantees as to the<br>appropriateness, accuracy, completeness, or suitability for any<br>purpose of the file, information, or specification. You are<br>solely responsible for the use of the file, information, and<br>specifications. | This drawing is the property of<br>Mudge Fasteners. It contains<br>confidential proprietary<br>information that is Mudge<br>Fasteners property. Do not<br>disclose to or duplicate for<br>others except as authorized by<br>Mudge Fasteners. | COMPONENT<br>DESCRIPTION | #14X2 HEX WASHER SELF DRILL<br>STAINLESS 410 | UNIT<br>INCH<br>SHEET |
|--------------------------|---------------------------------------------------------------------------------------------------------------------------------------------------------------------------------------------------------------------------------------------------------------------------------------------------------------------------------------------------------------------------------------------------------------------------------------------------------------------------|----------------------------------------------------------------------------------------------------------------------------------------------------------------------------------------------------------------------------------------------|--------------------------|----------------------------------------------|-----------------------|
|                          |                                                                                                                                                                                                                                                                                                                                                                                                                                                                           |                                                                                                                                                                                                                                              | PART NUMBER              | 13714T200SS                                  | SCALE                 |
| & www.mudgefasteners.com |                                                                                                                                                                                                                                                                                                                                                                                                                                                                           |                                                                                                                                                                                                                                              | MATERIAL                 | 410 STAINLESS STEEL                          | 2.020                 |