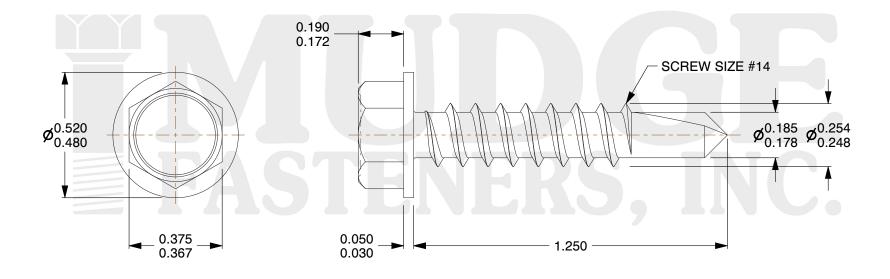

## Notes:

1. HEAD STYLE: HEX WASHER HEAD

2. SCREW TYPE: SELF DRILLING SCREW

3. STANDARD: ANSI B18.2.1

4. MATERIAL: 410 STAINLESS STEEL

@www.mudgefasteners.com

This file and any associated information and specifications are provided for reference and evaluation purposes only and are subject to change without notice. Mudge Fasteners makes no representations, warranties, or guarantees as to the appropriateness, accuracy, completeness, or suitability for any purpose of the file, information, or specification. You are solely responsible for the use of the file, information, and specifications.

|                          |                                                 | UNIT   |
|--------------------------|-------------------------------------------------|--------|
| COMPONENT<br>DESCRIPTION | #14X1-1/4 HEXWASHER SELF DRILL<br>STAINLESS 410 | INCH   |
|                          |                                                 | SHEET  |
|                          |                                                 | 1 of 1 |
| PART NUMBER              | 13714T125SS                                     | SCALE  |
| MATERIAL                 | 410 STAINLESS STEEL                             | 2.614  |