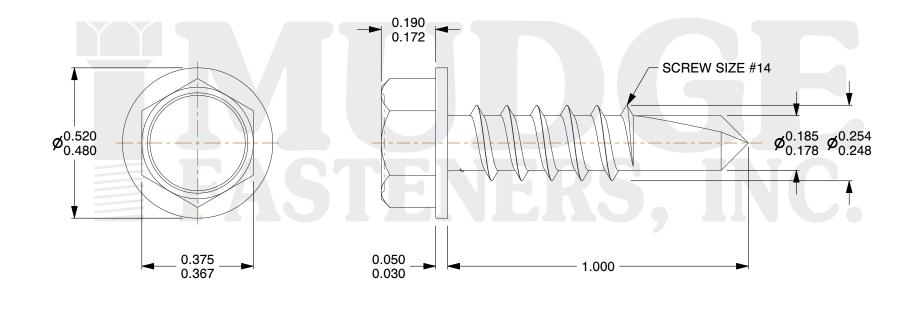

## Notes :

- 2. SCREW TYPE: SELF DRILLING SCREW
- 3. STANDARD: ANSI B18.2.1
- 4. MATERIAL: 18-8 STAINLESS STEEL

| FASTENERS, INC.          | This file and any associated information and specifications are<br>provided for reference and evaluation purposes only and are<br>subject to change without notice. Mudge Fasteners makes no<br>representations, warranties, or guarantees as to the<br>appropriateness, accuracy, completeness, or suitability for any<br>purpose of the file, information, or specification. You are | This drawing is the property of<br>Mudge Fasteners. It contains<br>confidential proprietary<br>information that is Mudge<br>Fasteners property. Do not<br>disclose to or duplicate for<br>others except as authorized by<br>Mudge Fasteners. | COMPONENT<br>DESCRIPTION | 14X1 HEX WASHER SELF DRILL<br>STAINLESS 410 SERIES | UNIT<br>INCH<br>SHEET<br>1 of 1 |
|--------------------------|----------------------------------------------------------------------------------------------------------------------------------------------------------------------------------------------------------------------------------------------------------------------------------------------------------------------------------------------------------------------------------------|----------------------------------------------------------------------------------------------------------------------------------------------------------------------------------------------------------------------------------------------|--------------------------|----------------------------------------------------|---------------------------------|
|                          | solely responsible for the use of the file, information, and specifications.                                                                                                                                                                                                                                                                                                           |                                                                                                                                                                                                                                              | PART NUMBER              | 13714T100SS188                                     | SCALE                           |
| & www.mudgefasteners.com |                                                                                                                                                                                                                                                                                                                                                                                        |                                                                                                                                                                                                                                              | MATERIAL                 | 18-8 STAINLESS STEEL                               | 3.132                           |