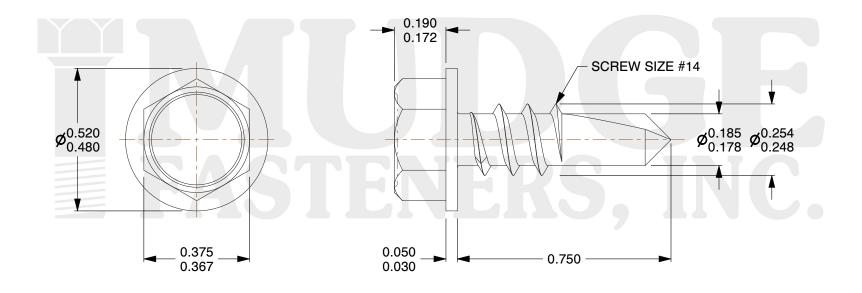

## Notes:

1. HEAD STYLE: HEX WASHER HEAD
2. SCREW TYPE: SELF DRILLING SCREW

3. STANDARD: ANSI B18.2.1

4. MATERIAL: 18-8 STAINLESS STEEL

@www.mudgefasteners.com

This file and any associated information and specifications are provided for reference and evaluation purposes only and are subject to change without notice. Mudge Fasteners makes no representations, warranties, or guarantees as to the appropriateness, accuracy, completeness, or suitability for any purpose of the file, information, or specification. You are solely responsible for the use of the file, information, and specifications.

|                          |                                                 | ONLI   |
|--------------------------|-------------------------------------------------|--------|
| COMPONENT<br>DESCRIPTION | #14X3/4 HEX WASHER SELF DRILL<br>STAINLESS 18-8 | INCH   |
|                          |                                                 | SHEET  |
|                          |                                                 | 1 of 1 |
| PART NUMBER              | 13714T075SS188                                  | SCALE  |
| MATERIAL                 | 18-8 STAINLESS STEEL                            | 2.967  |