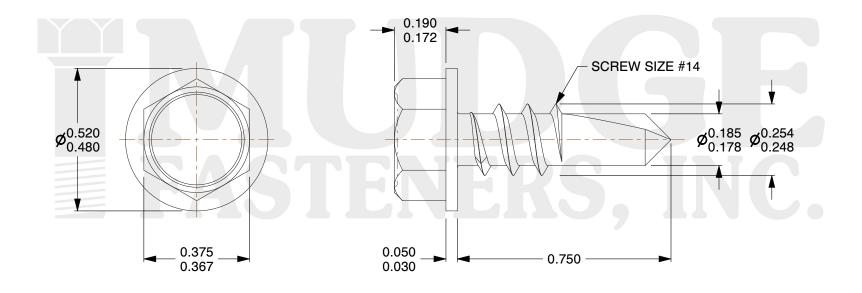

## Notes:

1. HEAD STYLE: HEX WASHER HEAD
2. SCREW TYPE: SELF DRILLING SCREW

3. STANDARD: ANSI B18.2.1

4. MATERIAL: 410 STAINLESS STEEL

@ www.mudgefasteners.com

This file and any associated information and specifications are provided for reference and evaluation purposes only and are subject to change without notice. Mudge Fasteners makes no representations, warranties, or guarantees as to the appropriateness, accuracy, completeness, or suitability for any purpose of the file, information, or specification. You are solely responsible for the use of the file, information, and specifications.

|                          |                                            | ONLI   |
|--------------------------|--------------------------------------------|--------|
| COMPONENT<br>DESCRIPTION | #14X3/4 HEX WASHER SELF DRILL<br>STAINLESS | INCH   |
|                          |                                            | SHEET  |
|                          |                                            | 1 of 1 |
| PART NUMBER              | 13714T075SS                                | SCALE  |
| MATERIAL                 | 410 STAINLESS STEEL                        | 2.967  |