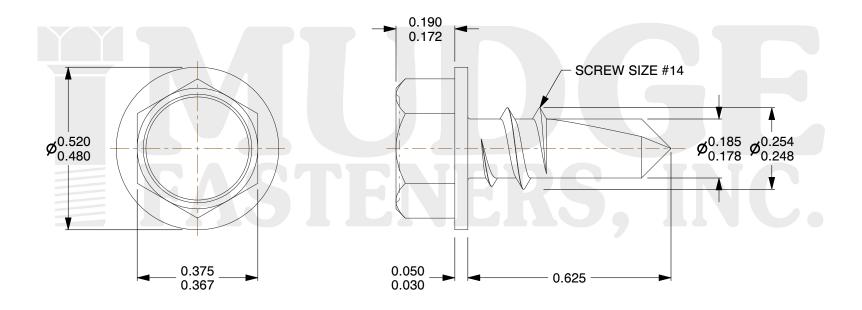

## Notes:

1. HEAD STYLE: HEX WASHER HEAD
2. SCREW TYPE: SELF DRILLING SCREW

3. STANDARD: ANSI B18.2.1

4. MATERIAL: 18-8 STAINLESS STEEL

g www.mudgefasteners.com

This file and any associated information and specifications are provided for reference and evaluation purposes only and are subject to change without notice. Mudge Fasteners makes no representations, warranties, or guarantees as to the appropriateness, accuracy, completeness, or suitability for any purpose of the file, information, or specification. You are solely responsible for the use of the file, information, and specifications.

|                          |                                                       | ONLI   |
|--------------------------|-------------------------------------------------------|--------|
| COMPONENT<br>DESCRIPTION | #14X5/8 HEX WASHER SELF DRILL<br>STAINLESS STEEL 18-8 | INCH   |
|                          |                                                       | SHEET  |
|                          |                                                       | 1 of 1 |
| PART NUMBER              | 13714T062SS188                                        | SCALE  |
| MATERIAL                 | 18-8 STAINLESS STEEL                                  | 3.386  |