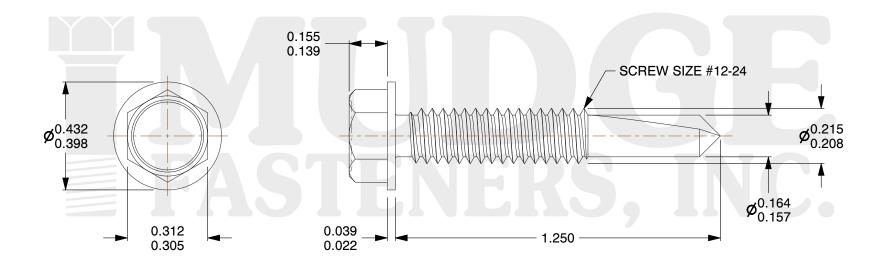

## Notes:

1. HEAD STYLE: HEX WASHER HEAD

2. SCREW TYPE: SELF DRILLING SCREW

3. STANDARD: ANSI B18.2.1

4. MATERIAL: 410 STAINLESS STEEL

@www.mudgefasteners.com

This file and any associated information and specifications are provided for reference and evaluation purposes only and are subject to change without notice. Mudge Fasteners makes no representations, warranties, or guarantees as to the appropriateness, accuracy, completeness, or suitability for any purpose of the file, information, or specification. You are solely responsible for the use of the file, information, and specifications.

| COMPONENT<br>DESCRIPTION | #12-24X1-1/4 HEX WASHER<br>SELF DRILL #5 PT,<br>410 STAINLESS | UNIT   |
|--------------------------|---------------------------------------------------------------|--------|
|                          |                                                               | INCH   |
|                          |                                                               | SHEET  |
|                          |                                                               | 1 of 1 |
| PART NUMBER              | 13712TM125SS                                                  | SCALE  |
| MATERIAL                 | 410 STAINLESS STEEL                                           | 2.709  |