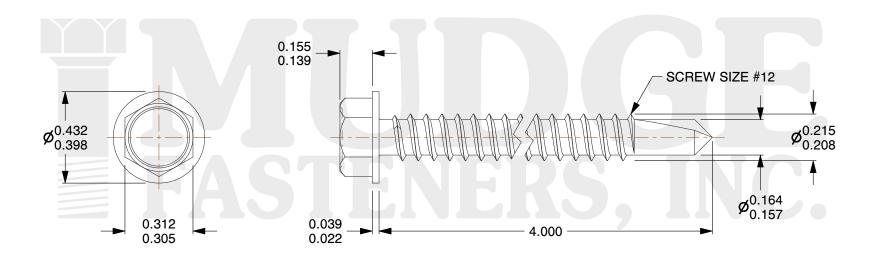

## Notes:

1. HEAD STYLE: HEX WASHER HEAD

2. SCREW TYPE: SELF DRILLING SCREW

3. STANDARD: ANSI B18.2.1

4. MATERIAL: 410 STAINLESS STEEL

@ www.mudgefasteners.com

This file and any associated information and specifications are provided for reference and evaluation purposes only and are subject to change without notice. Mudge Fasteners makes no representations, warranties, or guarantees as to the appropriateness, accuracy, completeness, or suitability for any purpose of the file, information, or specification. You are solely responsible for the use of the file, information, and specifications.

| COMPONENT<br>DESCRIPTION | #12X4 HEX WASHER SELF DRILL<br>410 STAINLESS STEEL | UNIT   |
|--------------------------|----------------------------------------------------|--------|
|                          |                                                    | INCH   |
|                          |                                                    | SHEET  |
|                          |                                                    | 1 of 1 |
| PART NUMBER              | 13712T400SS                                        | SCALE  |
| MATERIAL                 | 410 STAINLESS STEEL                                | 2.297  |