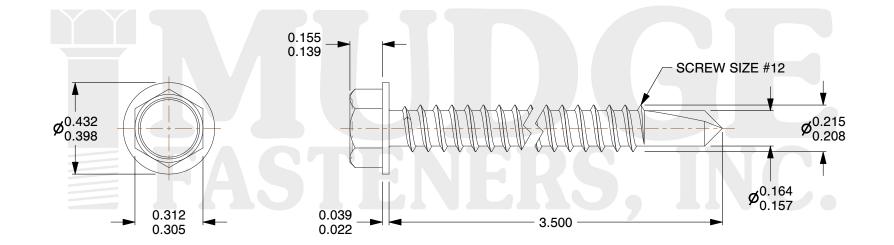

## Notes :

- 1. HEAD STYLE: HEX WASHER HEAD
- 2. SCREW TYPE: SELF DRILLING SCREW
- 3. STANDARD: ANSI B18.2.1
- 4. MATERIAL: 410 STAINLESS STEEL

| FASTENERS, INC.          | This file and any associated information and specifications are<br>provided for reference and evaluation purposes only and are<br>subject to change without notice. Mudge Fasteners makes no<br>representations, warranties, or guarantees as to the<br>appropriateness, accuracy, completeness, or suitability for any | This drawing is the property of<br>Mudge Fasteners. It contains<br>confidential proprietary<br>information that is Mudge<br>Fasteners property. Do not<br>disclose to or duplicate for<br>others except as authorized by<br>Mudge Fasteners. | COMPONENT<br>DESCRIPTION | #12X3-1/2 HEX WASHER SELF DRILL<br>410 SS | UNIT<br>INCH<br>SHEET<br>1 of 1 |
|--------------------------|-------------------------------------------------------------------------------------------------------------------------------------------------------------------------------------------------------------------------------------------------------------------------------------------------------------------------|----------------------------------------------------------------------------------------------------------------------------------------------------------------------------------------------------------------------------------------------|--------------------------|-------------------------------------------|---------------------------------|
| solely responsible       | purpose of the file, information, or specification. You are solely responsible for the use of the file, information, and                                                                                                                                                                                                |                                                                                                                                                                                                                                              | PART NUMBER              | 13712T350SS                               | SCALE                           |
| & www.mudgefasteners.com | specifications.                                                                                                                                                                                                                                                                                                         |                                                                                                                                                                                                                                              | MATERIAL                 | 410 STAINLESS STEEL                       | 2.297                           |