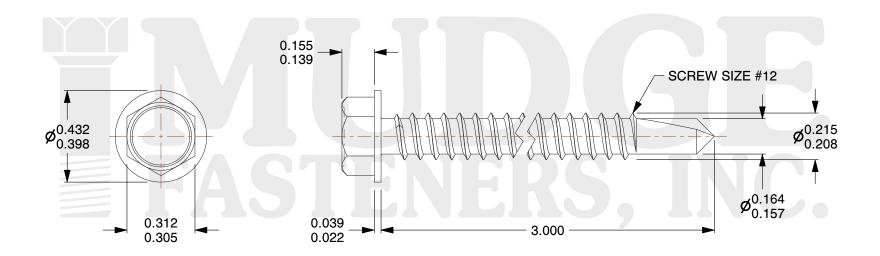

## Notes:

1. HEAD STYLE: HEX WASHER HEAD
2. SCREW TYPE: SELF DRILLING SCREW

3. STANDARD: ANSI B18.2.1

4. MATERIAL: 18-8 STAINLESS STEEL

@ www.mudgefasteners.com

This file and any associated information and specifications are provided for reference and evaluation purposes only and are subject to change without notice. Mudge Fasteners makes no representations, warranties, or guarantees as to the appropriateness, accuracy, completeness, or suitability for any purpose of the file, information, or specification. You are solely responsible for the use of the file, information, and specifications.

|                          |                                               | UNIT   |
|--------------------------|-----------------------------------------------|--------|
| COMPONENT<br>DESCRIPTION | #12X3 HEX WASHER SELF DRILL<br>18-8 STAINLESS | INCH   |
|                          |                                               | SHEET  |
|                          |                                               | 1 of 1 |
| PART NUMBER              | 13712T300SS188                                | SCALE  |
| MATERIAL                 | 18-8 STAINLESS STEEL                          | 2.297  |