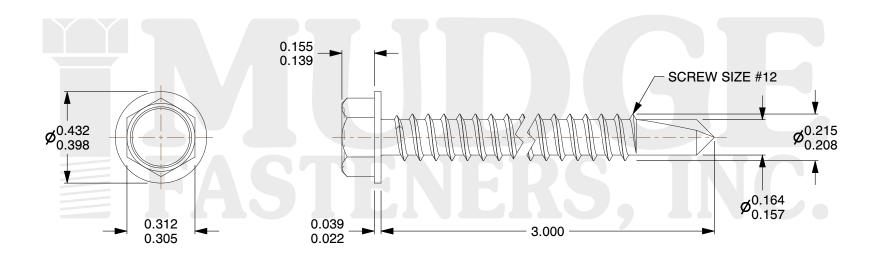

## Notes:

1. HEAD STYLE: HEX WASHER HEAD

2. SCREW TYPE: SELF DRILLING SCREW

3. STANDARD: ANSI B18.2.1

4. MATERIAL: 410 STAINLESS STEEL

@www.mudgefasteners.com

This file and any associated information and specifications are provided for reference and evaluation purposes only and are subject to change without notice. Mudge Fasteners makes no representations, warranties, or guarantees as to the appropriateness, accuracy, completeness, or suitability for any purpose of the file, information, or specification. You are solely responsible for the use of the file, information, and specifications.

|                          |                                       | UNIT   |
|--------------------------|---------------------------------------|--------|
| COMPONENT<br>DESCRIPTION | #12X3 HEX WASHER SELF DRILL<br>410 SS | INCH   |
|                          |                                       | SHEET  |
|                          |                                       | 1 of 1 |
| PART NUMBER              | 13712T300SS                           | SCALE  |
| MATERIAL                 | 410 STAINLESS STEEL                   | 2.297  |