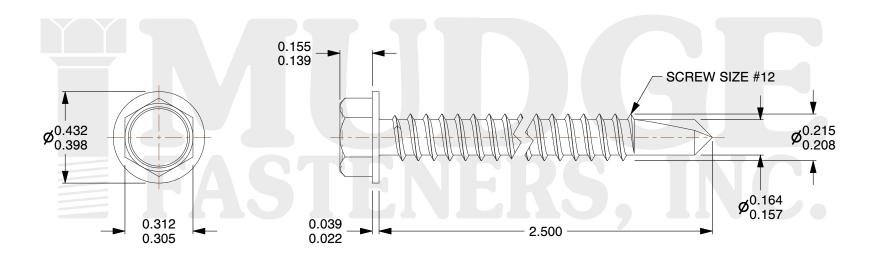

## Notes:

1. HEAD STYLE: HEX WASHER HEAD

2. SCREW TYPE: SELF DRILLING SCREW

3. STANDARD: ANSI B18.2.1

4. MATERIAL: 410 STAINLESS STEEL

@www.mudgefasteners.com

This file and any associated information and specifications are provided for reference and evaluation purposes only and are subject to change without notice. Mudge Fasteners makes no representations, warranties, or guarantees as to the appropriateness, accuracy, completeness, or suitability for any purpose of the file, information, or specification. You are solely responsible for the use of the file, information, and specifications.

|                          |                                       | UNIT   |
|--------------------------|---------------------------------------|--------|
| COMPONENT<br>DESCRIPTION | #12X2-1/2 HEX WASHER SELF DRILL<br>SS | INCH   |
|                          |                                       | SHEET  |
|                          |                                       | 1 of 1 |
| PART NUMBER              | 13712T250SS                           | SCALE  |
| MATERIAL                 | 410 STAINLESS STEEL                   | 2.297  |