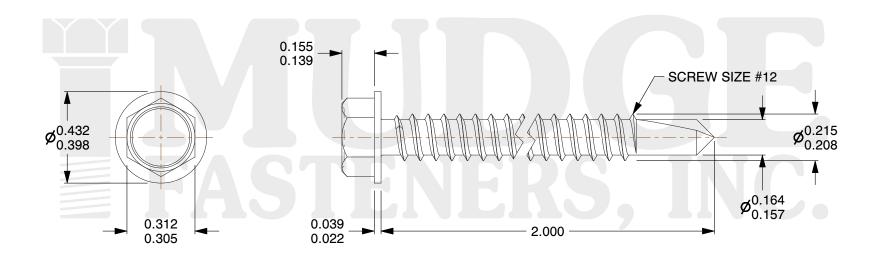

## Notes:

1. HEAD STYLE: HEX WASHER HEAD
2. SCREW TYPE: SELF DRILLING SCREW

3. STANDARD: ANSI B18.2.1

4. MATERIAL: 18-8 STAINLESS STEEL

@www.mudgefasteners.com

This file and any associated information and specifications are provided for reference and evaluation purposes only and are subject to change without notice. Mudge Fasteners makes no representations, warranties, or guarantees as to the appropriateness, accuracy, completeness, or suitability for any purpose of the file, information, or specification. You are solely responsible for the use of the file, information, and specifications.

|                          |                                                | UNIT   |
|--------------------------|------------------------------------------------|--------|
| COMPONENT<br>DESCRIPTION | #12X2 HEX WASHER SELF DRILL,<br>18-8 STAINLESS | INCH   |
|                          |                                                | SHEET  |
|                          |                                                | 1 of 1 |
| PART NUMBER              | 13712T200SS188                                 | SCALE  |
| MATERIAL                 | 18-8 STAINLESS STEEL                           | 2.297  |