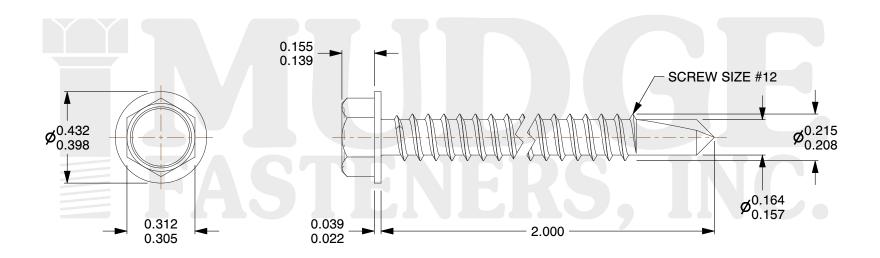

## Notes:

1. HEAD STYLE: HEX WASHER HEAD

2. SCREW TYPE: SELF DRILLING SCREW

3. STANDARD: ANSI B18.2.1

4. MATERIAL: 410 STAINLESS STEEL

@www.mudgefasteners.com

This file and any associated information and specifications are provided for reference and evaluation purposes only and are subject to change without notice. Mudge Fasteners makes no representations, warranties, or guarantees as to the appropriateness, accuracy, completeness, or suitability for any purpose of the file, information, or specification. You are solely responsible for the use of the file, information, and specifications.

|                          |                                          | UNIT   |
|--------------------------|------------------------------------------|--------|
| COMPONENT<br>DESCRIPTION | #12X2 HEX WASHER SELF DRILL<br>STAINLESS | INCH   |
|                          |                                          | SHEET  |
|                          |                                          | 1 of 1 |
| PART NUMBER              | 13712T200SS                              | SCALE  |
| MATERIAL                 | 410 STAINLESS STEEL                      | 2.297  |