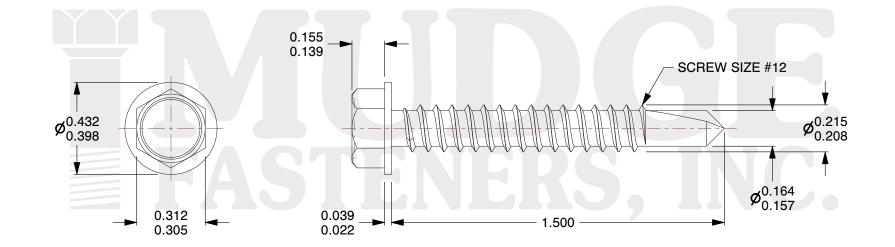

## Notes :

- 1. HEAD STYLE: HEX WASHER HEAD
- 2. SCREW TYPE: SELF DRILLING SCREW
- 3. STANDARD: ANSI B18.2.1
- 4. MATERIAL: 410 STAINLESS STEEL

| FASTENERS, INC.          | appropriateness, accuracy, completeness, or suitability for any<br>purpose of the file, information, or specification. You are<br>solely responsible for the use of the file, information, and | This drawing is the property of<br>Mudge Fasteners. It contains<br>confidential proprietary<br>information that is Mudge<br>Fasteners property. Do not<br>disclose to or duplicate for<br>others except as authorized by<br>Mudge Fasteners. | COMPONENT<br>DESCRIPTION | #12X1-1/2 HEXWASHER SELF DRILL<br>STAINLESS | UNIT   |
|--------------------------|------------------------------------------------------------------------------------------------------------------------------------------------------------------------------------------------|----------------------------------------------------------------------------------------------------------------------------------------------------------------------------------------------------------------------------------------------|--------------------------|---------------------------------------------|--------|
|                          |                                                                                                                                                                                                |                                                                                                                                                                                                                                              |                          |                                             | INCH   |
|                          |                                                                                                                                                                                                |                                                                                                                                                                                                                                              |                          |                                             | SHEET  |
|                          |                                                                                                                                                                                                |                                                                                                                                                                                                                                              |                          |                                             | 1 of 1 |
|                          |                                                                                                                                                                                                |                                                                                                                                                                                                                                              | PART NUMBER              | 13712T150SS                                 | SCALE  |
| & www.mudgefasteners.com |                                                                                                                                                                                                |                                                                                                                                                                                                                                              | MATERIAL                 | 410 STAINLESS STEEL                         | 2.313  |