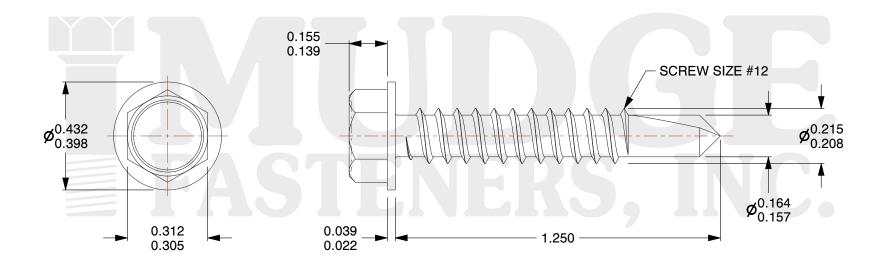

## Notes:

1. HEAD STYLE: HEX WASHER HEAD

2. SCREW TYPE: SELF DRILLING SCREW

3. STANDARD: ANSI B18.2.1

4. MATERIAL: 410 STAINLESS STEEL

@www.mudgefasteners.com

This file and any associated information and specifications are provided for reference and evaluation purposes only and are subject to change without notice. Mudge Fasteners makes no representations, warranties, or guarantees as to the appropriateness, accuracy, completeness, or suitability for any purpose of the file, information, or specification. You are solely responsible for the use of the file, information, and specifications.

|                          |                                             | UNIT   |
|--------------------------|---------------------------------------------|--------|
| COMPONENT<br>DESCRIPTION | #12X1-1/4 HEXWASHER SELF DRILL<br>STAINLESS | INCH   |
|                          |                                             | SHEET  |
|                          |                                             | 1 of 1 |
| PART NUMBER              | 13712T125SS                                 | SCALE  |
| MATERIAL                 | 410 STAINLESS STEEL                         | 2.709  |