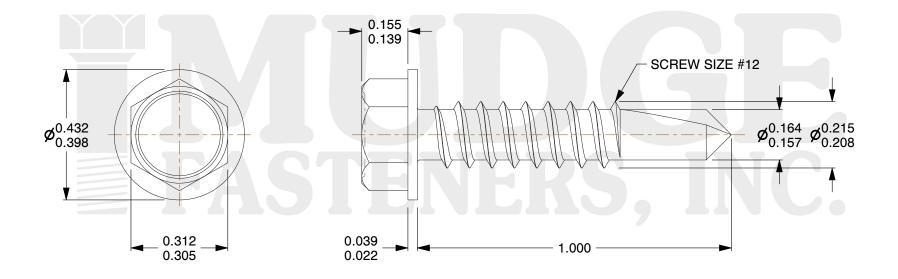

## Notes:

1. HEAD STYLE: HEX WASHER HEAD

2. SCREW TYPE: SELF DRILLING SCREW

3. STANDARD: ANSI B18.2.1

4. MATERIAL: 410 STAINLESS STEEL

@ www.mudgefasteners.com

This file and any associated information and specifications are provided for reference and evaluation purposes only and are subject to change without notice. Mudge Fasteners makes no representations, warranties, or guarantees as to the appropriateness, accuracy, completeness, or suitability for any purpose of the file, information, or specification. You are solely responsible for the use of the file, information, and specifications.

| COMPONENT<br>DESCRIPTION | #12X1 HEX WASHER SELF DRILL<br>STAINLESS, 100/BAG | UNIT   |
|--------------------------|---------------------------------------------------|--------|
|                          |                                                   | INCH   |
|                          |                                                   | SHEET  |
|                          |                                                   | 1 of 1 |
| PART NUMBER              | 13712T100SSB100                                   | SCALE  |
| MATERIAL                 | 410 STAINLESS STEEL                               | 3.270  |