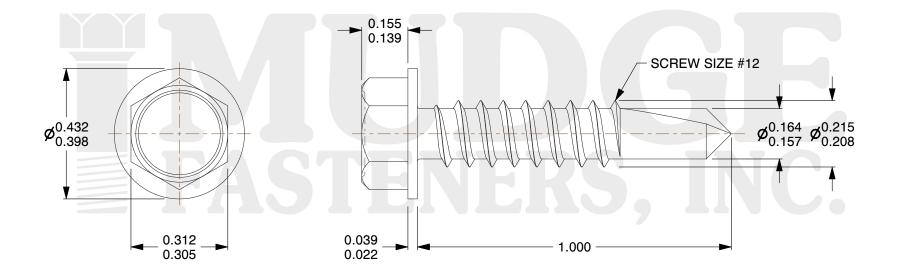

## Notes:

1. HEAD STYLE: HEX WASHER HEAD
2. SCREW TYPE: SELF DRILLING SCREW

3. STANDARD: ANSI B18.2.1

4. MATERIAL: 18-8 STAINLESS STEEL

g www.mudgefasteners.com

This file and any associated information and specifications are provided for reference and evaluation purposes only and are subject to change without notice. Mudge Fasteners makes no representations, warranties, or guarantees as to the appropriateness, accuracy, completeness, or suitability for any purpose of the file, information, or specification. You are solely responsible for the use of the file, information, and specifications.

|                          |                                                | UNIT   |
|--------------------------|------------------------------------------------|--------|
| COMPONENT<br>DESCRIPTION | #12X1 HEX WASHER SELF DRILL,<br>18-8 STAINLESS | INCH   |
|                          |                                                | SHEET  |
|                          |                                                | 1 of 1 |
| PART NUMBER              | 13712T100SS188                                 | SCALE  |
| MATERIAL                 | 18-8 STAINLESS STEEL                           | 3.270  |