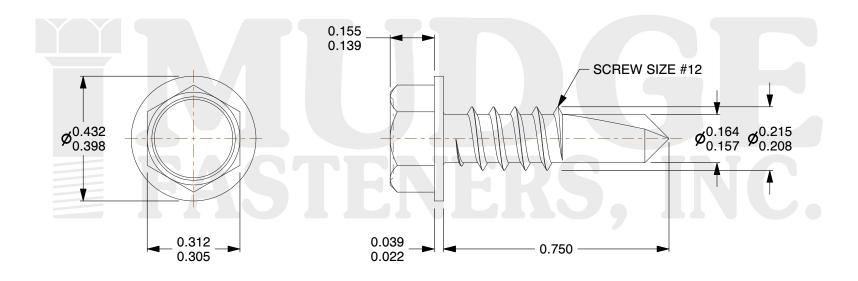

## Notes:

1. HEAD STYLE: HEX WASHER HEAD
2. SCREW TYPE: SELF DRILLING SCREW

3. STANDARD: ANSI B18.2.1

4. MATERIAL: 18-8 STAINLESS STEEL

@ www.mudgefasteners.com

This file and any associated information and specifications are provided for reference and evaluation purposes only and are subject to change without notice. Mudge Fasteners makes no representations, warranties, or guarantees as to the appropriateness, accuracy, completeness, or suitability for any purpose of the file, information, or specification. You are solely responsible for the use of the file, information, and specifications.

|                          |                                                 | UNIT   |
|--------------------------|-------------------------------------------------|--------|
| COMPONENT<br>DESCRIPTION | #12X3/4 HEX WASHER SELF-DRILL<br>18-8 STAINLESS | INCH   |
|                          |                                                 | SHEET  |
|                          |                                                 | 1 of 1 |
| PART NUMBER              | 13712T075SS188                                  | SCALE  |
| MATERIAL                 | 18-8 STAINLESS STEEL                            | 3.132  |