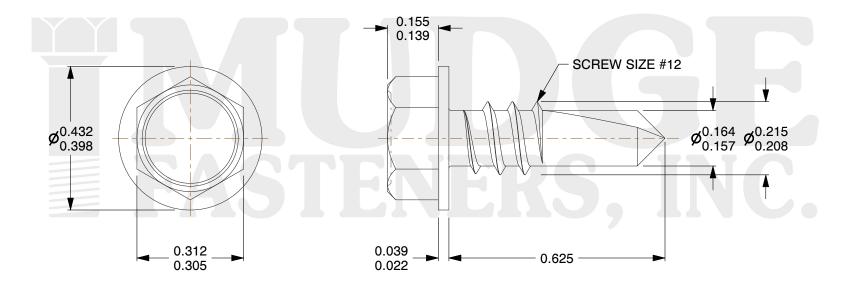

## Notes:

1. HEAD STYLE: HEX WASHER HEAD
2. SCREW TYPE: SELF DRILLING SCREW

3. STANDARD: ANSI B18.2.1

4. MATERIAL: 410 STAINLESS STEEL

@ www.mudgefasteners.com

This file and any associated information and specifications are provided for reference and evaluation purposes only and are subject to change without notice. Mudge Fasteners makes no representations, warranties, or guarantees as to the appropriateness, accuracy, completeness, or suitability for any purpose of the file, information, or specification. You are solely responsible for the use of the file, information, and specifications.

|                          |                                                | UNIT   |
|--------------------------|------------------------------------------------|--------|
| COMPONENT<br>DESCRIPTION | #12X5/8 HEX WASHER SELF-DRILL<br>410 STAINLESS | INCH   |
|                          |                                                | SHEET  |
|                          |                                                | 1 of 1 |
| PART NUMBER              | 13712T062SS                                    | SCALE  |
| MATERIAL                 | 410 STAINLESS STEEL                            | 3.601  |