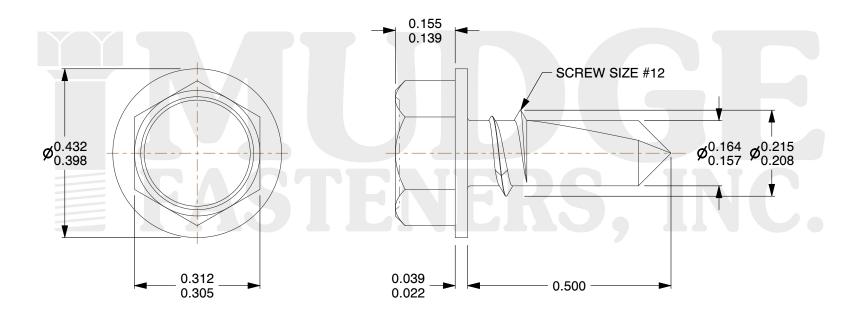

## Notes:

1. HEAD STYLE: HEX WASHER HEAD
2. SCREW TYPE: SELF DRILLING SCREW

3. STANDARD: ANSI B18.2.1

4. MATERIAL: 18-8 STAINLESS STEEL

@www.mudgefasteners.com

This file and any associated information and specifications are provided for reference and evaluation purposes only and are subject to change without notice. Mudge Fasteners makes no representations, warranties, or guarantees as to the appropriateness, accuracy, completeness, or suitability for any purpose of the file, information, or specification. You are solely responsible for the use of the file, information, and specifications.

|                          |                                                 | UNIT   |
|--------------------------|-------------------------------------------------|--------|
| COMPONENT<br>DESCRIPTION | #12X1/2 HEX WASHER SELF DRILL<br>18-8 STAINLESS | INCH   |
|                          |                                                 | SHEET  |
|                          |                                                 | 1 of 1 |
| PART NUMBER              | 13712T050SS188                                  | SCALE  |
| MATERIAL                 | 18-8 STAINLESS STEEL                            | 4.237  |